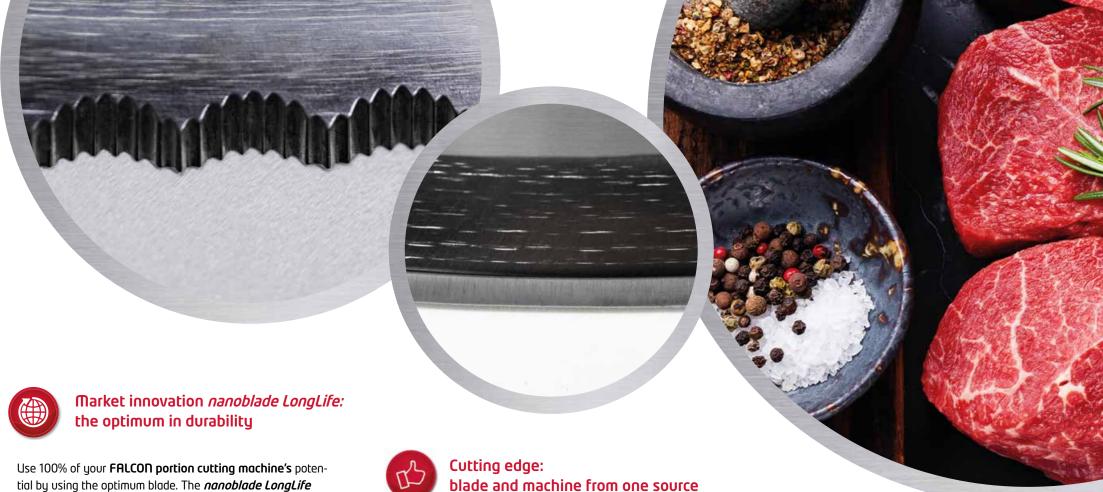

## LOCATIONS:

Our hotline:

+49 (0) 2685 - 944 - 494 spareparts@treif.com

www.treif.com

tial by using the optimum blade. The *nanoblade LongLife* blades are designed for:

- significant longer service life
- increased break resistance
- increased corrosion resistance

High quality steel, complex manufacturing processes on the highest level including sophisticated mechanisms for engraving the blade – all this speaks for itself.

Assure this essential advantage over your competitors!