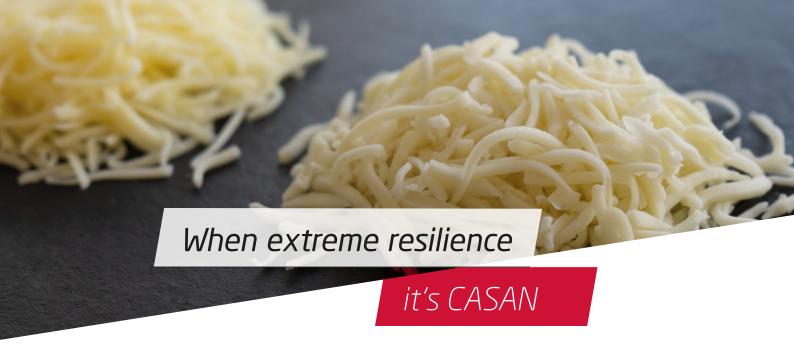

## Your compact professional allrounder for industrial cutting

The CASAN 200 is extremely though and thus offers safety during production. There are numerous options to integrate the CASAN 200 into production lines. Various sensors ensure a precise cutting pattern for strips, cubes and rasps. Together with the automatic pressure regulation, the cheese is processed in a gentle and energy-saving way. The open design allows easy accessibility and thus hygiene down to the last detail. Cutting results that set standards.