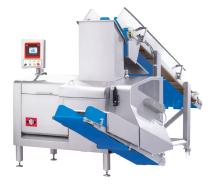

## Your compact professional allrounder for industrial cutting

The CASAN 200 is extremely though and thus offers safety during production. There are numerous options to integrate the CASAN 200 into production lines. Various sensors ensure a precise cutting pattern for strips, cubes and rasps. Together with the automatic pressure regulation, the cheese is processed in a gentle and energy-saving way. The open design allows easy accessibility and thus hygiene down to the last detail. Cutting results that set standards.

line integrable

up to 3t/h grated cheese

premium hygienedesign

stripes

cubes