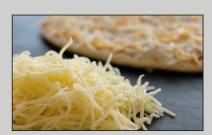

## Your compact professional allrounder for industrial cutting

The CASAN 200 is extremely though and thus offers safety during production. There are numerous options to integrate the CASAN 200 into production lines. Various sensors ensure a precise cutting pattern for strips, cubes and rasps. Together with the automatic pressure regulation, the cheese is processed in a gentle and energy-saving way. The open design allows easy accessibility and thus hygiene down to the last detail. Cutting results that set standards.

line integrable

up to 3t/h grated cheese

premium hygienedesign

stripes

cubes