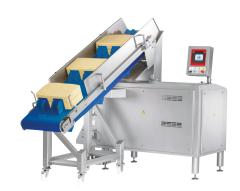

## Your compact professional allrounder for industrial cutting

The CASAN 200 is extremely though and thus offers safety during production. There are numerous options to integrate the CASAN 200 into production lines. Various sensors ensure a precise cutting pattern for strips, cubes and rasps. Together with the automatic pressure regulation, the cheese is processed in a gentle and energy-saving way. The open design allows easy accessibility and thus hygiene down to the last detail. Cutting results that set standards.

line integrable

up to 3t/h grated cheese

premium hygienedesign

stripes

cubes