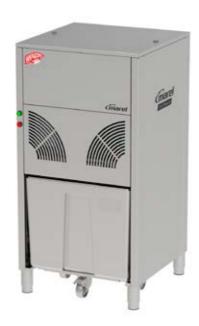

#### Flake ice machines

#### MAJA SAH 85 L/170 L

- Entry-level, easy-to-install machine with storage cart
- 85 170 kg/24 h

#### **MAJA SAH 250 - SAH 3000**

- · Compact flake ice machine with condensing unit
- 250 3.000 kg/h