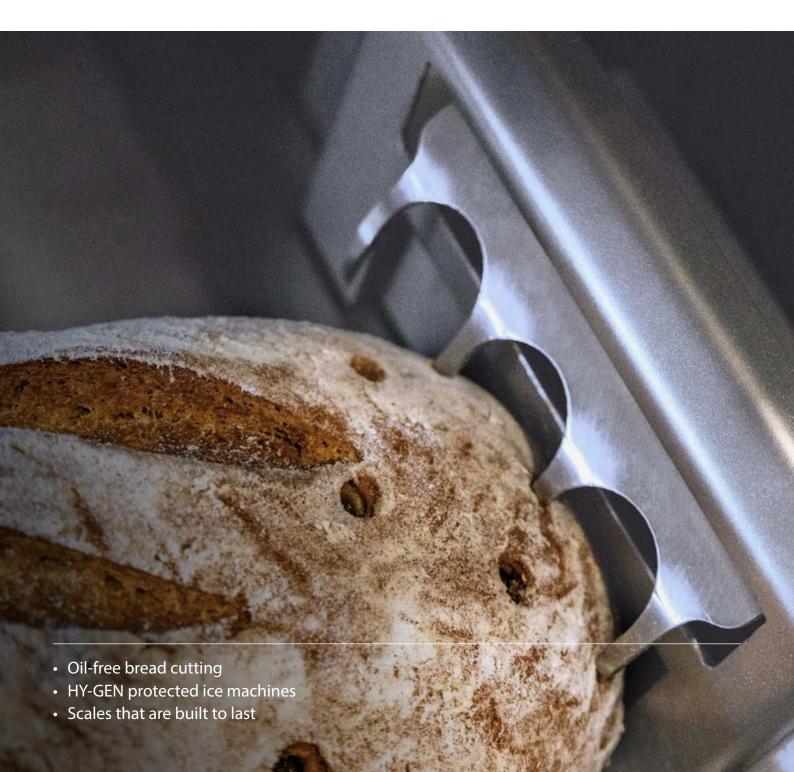

#### **TREIF bread cutters**

#### SIRIUS+

- Table model featuring large cutting options in a small space
- 100 cuts per minute
- 800/690/580 mm, 125 kg

#### **PRIMUS 400**

- Fast, versatile bread cutter with a 400 mm chamber
- 130/220 cuts per minute
- 800/700/1.050 mm, 230 kg

#### **DISKUS SBS**

- · Self-service bread cutter
- 130/200 cuts per minute
- 860/700/1.196 mm, 235 kg

#### Eaz

- Entry-level model with numerous functions designed for comfort
- 130 cuts per minute
- 650/700/1.050 mm, 195 kg

#### **PRIMUS 500**

- · Bread cutter with large 500 mm chamber
- 130/220 cuts per minute
- 1000/700/1050 mm, 250 kg

#### PRIMUS smart

- Hygienic, quiet and fast with a small footprint
- 130/220 cuts per minute
- 650/700/1.050 mm, 210 kg

#### **PRIMUS fusion**

- Fully integrated cabinet bread-cutting machine
- 220 cuts per minute
- 800/740/820 to 910 mm, 200 kg