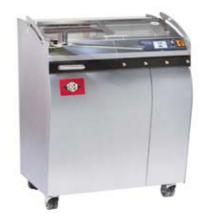

#### **TREIF bread cutters**

#### **PRIMUS 500**

- · Bread cutter with large 500 mm chamber
- 130/220 cuts per minute
- 1000/700/1050 mm, 250 kg