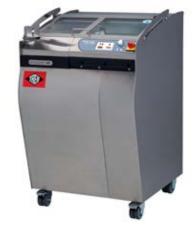

#### **TREIF bread cutters**

#### SIRIUS+

- Table model featuring large cutting options in a small space
- 100 cuts per minute
- 800/690/580 mm, 125 kg