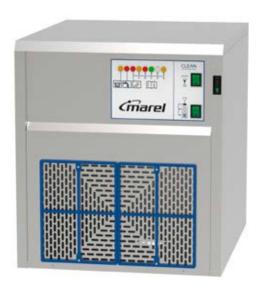

#### **Nugget ice machines**

#### MAJA NAS-L / NAC-L

- · Featuring an integrated refrigeration unit
- 175 970 kg/24 h