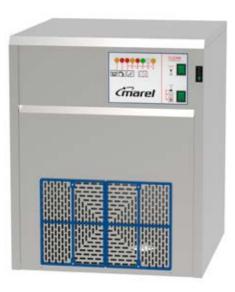

#### **Nugget ice machines**

#### MAJA NAS / NAC

- · Without refrigeration unit designed to connect to an existing on-site refrigeration system
- 300 970 kg/24 h