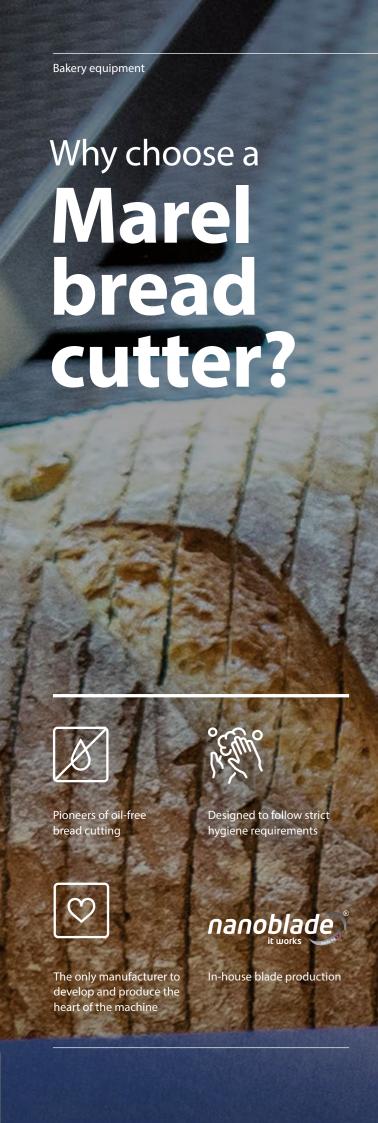

Bread cutters, ice machines and scales for bakeries

# **Bakery equipment**





# Why choose Marel?

# One supplier for all your needs

#### United to bring you decades of experience

With over 70 years of experience, MAJA and TREIF, as part of Marel, have supplied highly reliable equipment to bakeries and retailers, making us the comprehensive supplier for all your needs.

Our combined in-depth industry knowledge and understanding of technology ensures we can help you achieve optimal operational efficiency.

We offer the possibility to test our machines in your production, virtually or in our demo center so that you can see the results for yourself with your own products.









# **Bread cutting**

#### **TREIF bread cutters**

#### SIRIUS+

- Table model featuring large cutting options in a small space
- 100 cuts per minute
- 800/690/580 mm, 125 kg



#### **PRIMUS 400**

- Fast, versatile bread cutter with a 400 mm chamber
- 130/220 cuts per minute
- 800/700/1.050 mm, 230 kg



#### **TREIF bread cutters**

#### **DISKUS SBS**

- · Self-service bread cutter
- 130/200 cuts per minute
- 860/700/1.196 mm, 235 kg



#### Eaz

- Entry-level model with numerous functions designed for comfort
- 130 cuts per minute
- 650/700/1.050 mm, 195 kg



#### **PRIMUS 500**

- · Bread cutter with large 500 mm chamber
- 130/220 cuts per minute
- 1000/700/1050 mm, 250 kg



#### PRIMUS smart

- Hygienic, quiet and fast with a small footprint
- 130/220 cuts per minute
- 650/700/1