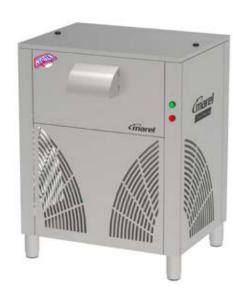

#### **Nugget ice machines**

#### MAJA NAS-L / NAC-L

- · Featuring an integrated refrigeration unit
- 175 970 kg/24 h

#### MAJA NAS / NAC

- · Without refrigeration unit designed to connect to an existing on-site refrigeration system
- 300 970 kg/24 h