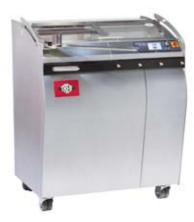

#### **TREIF bread cutters**

#### **PRIMUS fusion**

- Fully integrated cabinet bread-cutting machine
- 220 cuts per minute
- 800/740/820 to 910 mm, 200 kg