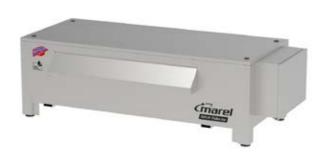

#### **TREIF bread cutters**

#### SIRIUS+

- Table model featuring large cutting options in a small space
- 100 cuts per minute
- 800/690/580 mm, 125 kg