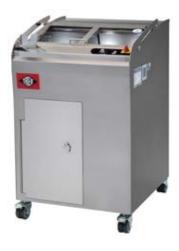

#### **TREIF bread cutters**

#### Eaz

- Entry-level model with numerous functions designed for comfort
- 130 cuts per minute
- 650/700/1.050 mm, 195 kg