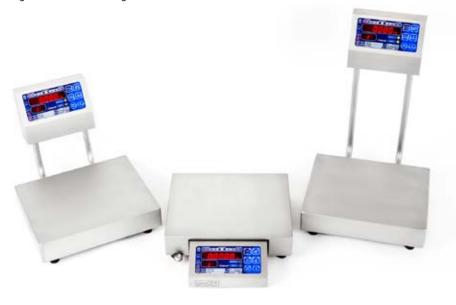

# Weighing

#### Bench scales

#### M1100 Bench Scale

- Designed to withstand the harsh conditions of the washdown environment
- Registers and records weights in 0.5-1.0 seconds