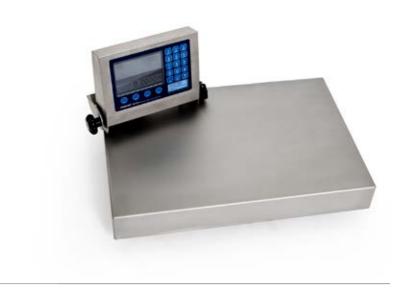

# Weighing

#### Bench scales

#### M2400 Advanced Bench Scale

- Weighing and packing scale
- · Additional custom programming available