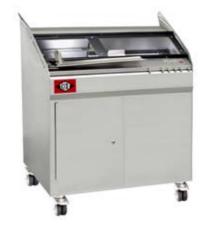

#### **TREIF bread cutters**

#### PRIMUS smart

- Hygienic, quiet and fast with a small footprint
- 130/220 cuts per minute
- 650/700/1.050 mm, 210 kg