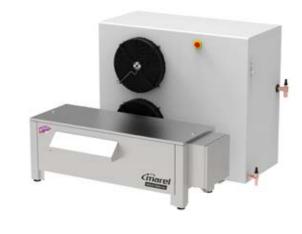

#### Flake ice machines

#### **MAJA SAH 250 - SAH 3000**

- · Compact flake ice machine with condensing unit
- 250 3.000 kg/h